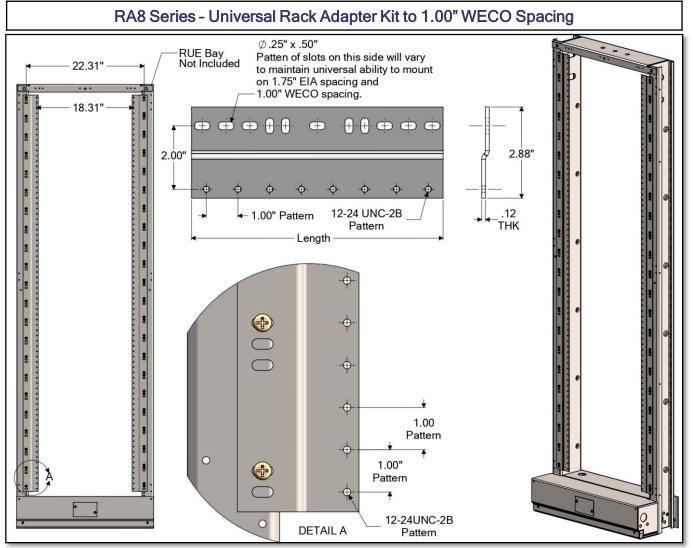

## RA8 Series Iniversal Rack Adapter Kit to 1.00" WECO Spacing

| RA8 Series - Universal Rack Adapter Kit to 1.00" WECO Spacing |        |                       |
|---------------------------------------------------------------|--------|-----------------------|
| CSF P/N#                                                      | Length | RU<br>Mounting Spaces |
| RA801xxK                                                      | 1.94"  | 1                     |
| RA802xxK                                                      | 3.94"  | 2                     |
| RA803xxK                                                      | 5.94"  | 3                     |
| RA804xxK                                                      | 7.94"  | 4                     |
| RA805xxK                                                      | 9.94"  | 5                     |
| RA837xxK                                                      | 74.94" | 37                    |

## Notes:

- Rack adapters are designed to be mounted on 1.75" spacing EIA or 1.00" spacing WECO racks.

- RA801xxK is not universal.

http://www.centralsteelfab.com

Central

Fabricators

Steel

- Kit includes mounting hardware and 2x adapters; hardware finish is zinc yellow.